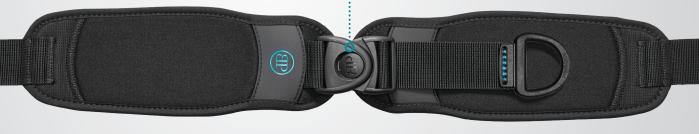

#### Two-Piece Center Release

Reduces bulk under the arms and fits under lateral supports for added stability. Great for independent users. Center Swivel Buckle equalizes tension and allows pads to contour around the shape of the body.