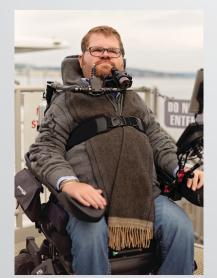

# **Monoflex™ Chest Support**

For users who need strong but comfortable abdominal or chest support, the Monoflex<sup>TM</sup> is the perfect dynamic solution. Available in two styles.

High-strength elastic padding provides just the right amount of stretch for comfort, while stabilizing even those with strong spastic tone. Double-tapered shape distributes pressure across the midsection while maintaining free arm movement. When worn on upper abdomen, it can improve breath control and speech. Durable, machine-washable material designed for the most demanding users.