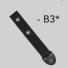

### **End-Fitting Options**

Choose end-fitting and add suffix -B1, -B2 or -B3\* to the end of the part number.

Flat-Mount™ Cinch-Mount™ Grommet Strap

\* One-piece Monoflex™ only

(IP) Bodypoint<sup>®</sup>