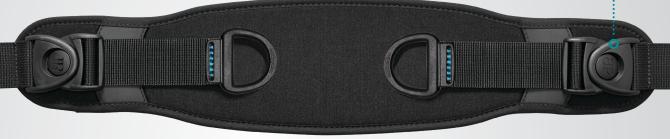

#### One-Piece Underarm Release

Single pad for more surface area and stretch, with front-pull adjustment.

Proprietary high-strength Swivel Buckle on both sides provides reliable, secure closure and two-sided adjustment.

#### Two-Piece Center Release

Reduces bulk under the arms and fits under lateral supports for added stability. Great for independent users. Center Swivel Buckle equalizes tension and allows pads to contour around the shape of the body.