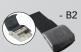

### **End-Fitting Options**

Choose end-fitting and add suffix -B1, -B2 or -B3\* to the end of the part number.

Flat-Mount™ Cinch-Mount™ Grommet Strap

\* One-piece Monoflex™ only

(IP) Bodypoint<sup>®</sup>